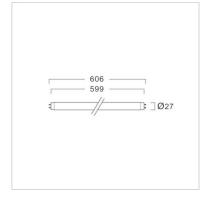

000K 840:4000K 865:6500K

TIS 1955-2551 and TIS 2779-2562

Power 9/16W **Light Source** LED-SMD Colour Temperature 3000/4000/6500K Lamp Output 1050/2000/2100lm

( See.Detial in ordering data )

Beam Angle > 160 degree **Control Gear** Built-in driver **Power Supply** 220-240VAC,50Hz

Protection 9W, Pf >0.9, CRI>80 and THDi <15% \*

16W, Pf >0.9, CRI>80 and THDi <15% \*

Lamp Lifetime 50,000 hrs. Equivalent T8:18/36W

## **Ordering Data**

| Model                            | Watt |
|----------------------------------|------|
| L&E#STD LED-T8-1050LM/830/9W/CT  | 9W   |
| L&E#STD LED-T8-1050LM/840/9W/CT  | 9W   |
| L&E#STD LED-T8-1050LM/865/9W/CT  | 9W   |
| L&E#STD LED-T8-2000LM/830/16W/CT | 16W  |
| L&E#STD LED-T8-2100LM/840/16W/CT | 16W  |
| L&E#STD LED-T8-2100LM/865/16W/CT | 16W  |







# **Related Products**