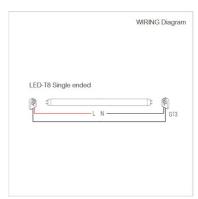

( See.Detial in ordering data )

Beam Angle > 160 degree **Control Gear** Built-in driver **Power Supply** 220-240VAC,50Hz

Protection 9W, Pf >0.9, CRI>80 and THDi <15% \*

16W, Pf >0.9, CRI>80 and THDi <15% \*