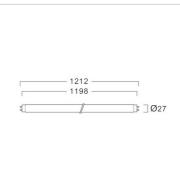

3000K 840:4000K 865:6500K

TIS 1955-2551 and TIS 2779-2562

Power 9/16W **Light Source** LED-SMD Colour Temperature 3000/4000/6500K Lamp Output 1050/2000/2100lm

( See.Detial in ordering data )

Beam Angle > 160 degree **Control Gear** Built-in driver **Power Supply** 220-240VAC,50Hz

Protection 9W, Pf >0.9, CRI>80 and THDi <15% \*

16W, Pf >0.9, CRI>80 and THDi <15% \*

Lamp Lifetime 50,000 hrs. Equivalent T8:18/36W

## **Ordering Data**

| Model                            | Watt |
|----------------------------------|------|
| L&E#STD LED-T8-1050LM/830/9W/CT  | 9W   |
| L&E#STD LED-T8-1050LM/840/9W/CT  | 9W   |
| L&E#STD LED-T8-1050LM/865/9W/CT  | 9W   |
| L&E#STD LED-T8-2000LM/830/16W/CT | 16W  |
| L&E#STD LED-T8-2100LM/840/16W/CT | 16W  |
| L&E#STD LED-T8-2100LM/865/16W/CT | 16W  |







# **Related Products**